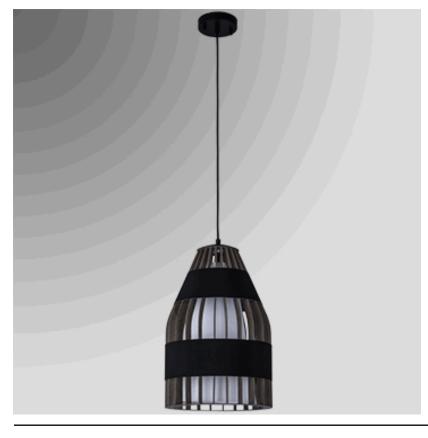

## 4282P

STAY ILLUMINATED

12" diameter Pendant shown in Bronze and Painted Palisades Oak with Black Linen accents with Cream Linen Inner Shade

Lamp Dimensions: 12"W, 48"H

Lamp Finish: Bronze and Painted Palisades Oak

Switch: NA

Bulb Wattage: Recommend 1100 lumen LED bulb, max rating

27 watt CFL

Cordset: direct wired

Socket: medium base

Base: 5" diameter

Extension:

Arkansas Lighting 1701 S. 28th Street Van Buren, AR 72956

800-437-7656 Fax: 479-474-9007 www.arkansaslighting.com Shade Part Number: 0409160CLGU-RE

Shade Material: Cream Linen with Rolled Edges

Shade Dimensions: 4"x9"x16"

Harp: NA

Miscellaneous: with Black Linen accents